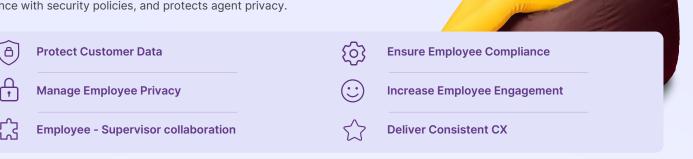

## Just like working from the office

Tetherfi Secure Work from Home solves some of the most critical challenges associated with remote work. Powered by Tetherfi's leading AI technology, our data-loss prevention platform safeguards your customer data, increases compliance with security policies, and protects agent privacy.