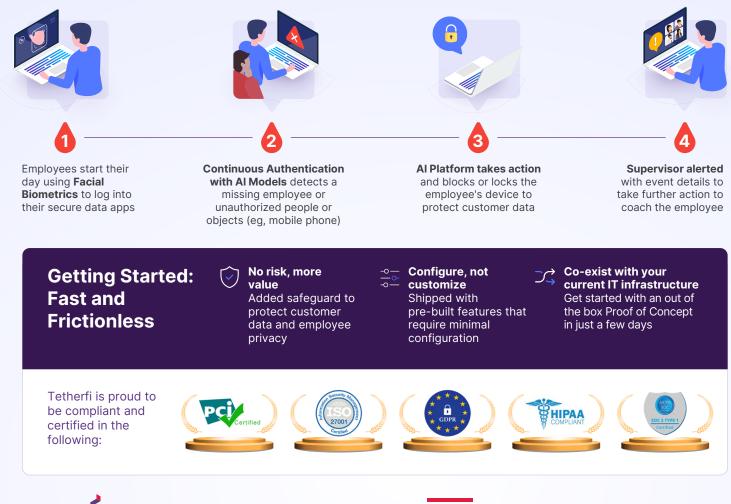

## **Providing a Secure and Productive Remote Work Experience**

## Just like working from the office

Tetherfi Secure Work from Home solves some of the most critical challenges associated with remote work. Powered by Tetherfi's leading AI technology, our data-loss prevention platform safeguards your customer data, increases compliance with security policies, and protects agent privacy.



## **Tetherfi Secure Work From Home In Action**





## For more information visit Tetherfi.com or email us at info@tetherfi.com

• Singapore • USA • India • Malaysia • Philippines • Indonesia • Sri Lanka

© 2024 Tetherfi. All rights reserved. Tetherfi & Tetherfi Logo are registered trademarks of Tetherfi. Other third-party marks and logos displayed in this document are the trademarks of their respective owners.

0